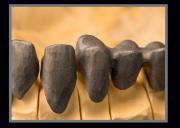

# **Z4** Pressing System

Ceramic pressing in its finest details with :

When you press ceramics with Z4 it comes shiny and with a simple stroke of polisher it becomes brilliant.