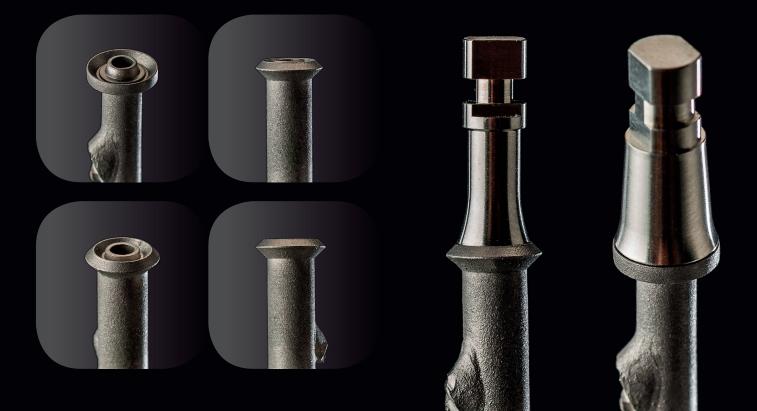

# **Z4** Precision Casting

Imagine an investment that allows you to cast the finest implant structures in what ever metal required !

#### **Z4** investment is your only choice ::

- extremely fine flowing.
- extra long working time so no hectic.
- very smooth and strong in the smallest detail.
- Totally adaptable in your working scheme.

This technique allows for optimal patient comfort.

CAD designed structures can be manufactured ( cast ) in a, for the patient, completely allergy free alloy.

#### **Z4** investment : the one and only Universal investment :

- All designing techniques
- All metals or ceramics

- Normal preheating or Fast preheating, cast now, tomorrow or next week.