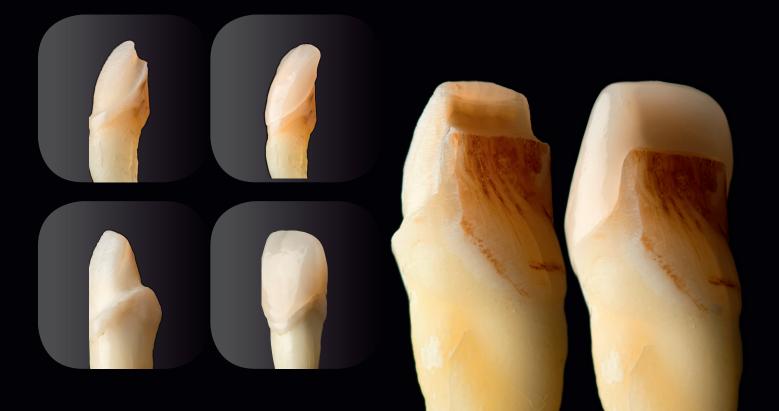

# **Z4** Pressing System

Ceramic pressing in its finest details with :

## **Z4** universal investment

Can I press ceramic with  $\mathbf{Z}\mathbf{4}$  investment is an irrelevant question.

The question is what kind of restorations can I press with  $\mathbf{z}\mathbf{4}$  investment?

The answer is simple : everything you can imagine !

Most **Z4** users are reluctant to still call **Z4** an investment but prefer to call it their reliable assistant!

- **Z4** is extremely nice to use.
- **Z4** flows thin like milk for perfect control.
- **Z4** has a more then long enough working time.
- **Z4** can be cast to everybody's likings : now or later, fast or slow!
- **Z4** is not hard but strong so no detail gets lost.

When you press ceramics with Z4 it comes shiny and with a simple stroke of polisher it becomes brilliant.