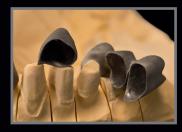

When you press ceramics with Z4 it comes shiny and with a simple stroke of polisher it becomes brilliant.

# **Z4** your partner for every technique!